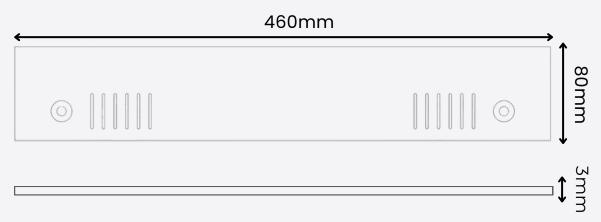

inishes and long-lasting reliability. Additionally, it is 100% recyclable, contributing to a more sustainable and high-standard product.

### Available colors and finishes:

Matte aluminum Brushed aluminum Matte black Brushed black Matte gold Brushed gold

### **W-BLIND FINAL ALUMINIUM** NEURAL SERIES

This equipment must be used in home automation systems respecting its functions and the power limits described in this manual. Always with technical guidance.

Note: For the product to work properly, we advise you to always use it with approved products.

### **WORK CONDITIONS**

Working temperature (ambient) 1° to 60° C

#### **SPECIFICATIONS**

Final finishing of the Aluminum box. Must be installed at the top and bottom of the "U" (therefore two pieces are needed per box)

### DIMENSIONS







# Talk to us



+55 11 3797-6844



www.wow.ind.br



Contato@wow.ind.br