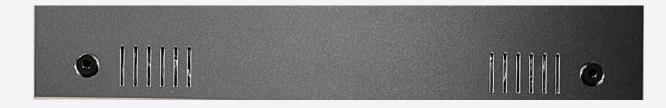

#### **SPECIFICATIONS**

Final finishing of the Aluminum box. Must be installed at the top and bottom of the "U" (therefore two pieces are needed per box)

### DIMENSIONS