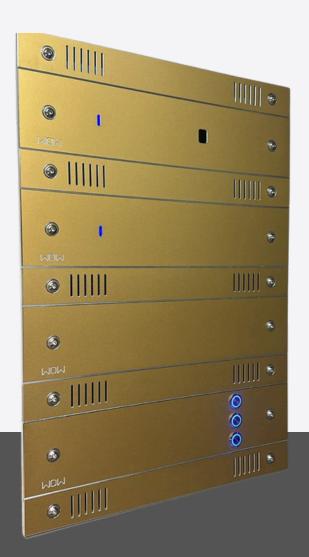

### Neural Aluminium Frames

### Marine-Grade Aluminum: Superior Durability and Quality

Marine-grade aluminum is widely recognized for its corrosion resistance, even in highly humid environments or those exposed to salt air.

Lightweight and durable, this material combines high performance with a refined aesthetic, making it ideal for applications requiring premium finishes and long-lasting reliability. Additionally, it is 100% recyclable, contributing to a more sustainable and high-standard product.

#### Available colors and finishes:

Matte aluminum
Brushed aluminum
Matte black
Brushed black
Matte gold
Brushed gold