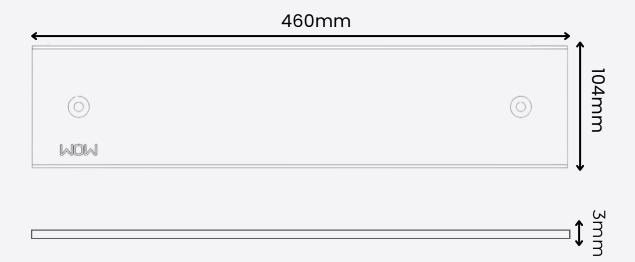

al for applications requiring premium finishes and long-lasting reliability. Additionally, it is 100% recyclable, contributing to a more sustainable and high-standard product.

#### Available colors and finishes:

Matte aluminum
Brushed aluminum
Matte black
Brushed black
Matte gold
Brushed gold

## W-BLIND G ALUMINIUM NEURAL SERIES

This equipment must be used in home automation systems respecting its functions and the power limits described in this manual. Always with technical guidance.

Note: For the product to work properly, we advise you to always use it with approved products.

### **WORK CONDITIONS**

Working temperature (ambient) 1° to 60° C

### **SPECIFICATIONS**

Intermediate finish of the Aluminum box. Occupies an empty module position. Quantity as needed.

### **DIMENSIONS**







## Talk to us



+55 11 3797-6844



www.wow.ind.br



Contato@wow.ind.br