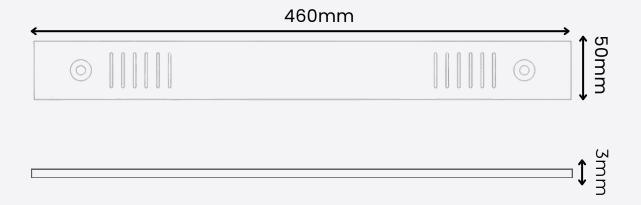

ong-lasting reliability. Additionally, it is 100% recyclable, contributing to a more sustainable and high-standard product.

#### Available colors and finishes:

Matte aluminum
Brushed aluminum
Matte black
Brushed black
Matte gold
Brushed gold

## W-BLIND P ALUMINIUM NEURAL SERIES

This equipment must be used in home automation systems respecting its functions and the power limits described in this manual. Always with technical guidance.

Note: For the product to work properly, we advise you to always use it with approved products.

### **WORK CONDITIONS**

Working temperature (ambient) 1° to 60° C

### **SPECIFICATIONS**

Intermediate finish of the Aluminum box. Occupies positions between modules. Required quantity according to slots between modules of each box size.

### **DIMENSIONS**







## Talk to us



+55 11 3797-6844



www.wow.ind.br



Contato@wow.ind.br