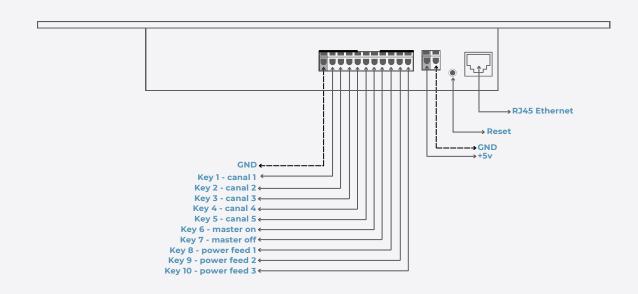

#### **IDENTIFICATION OF CIRCUITS**

The W-D NS EVO Aluminium consists of 10 key inputs, 5 150w return outputs (dimmable), 1 GND input plus 5V+ for power supply, 1 ETH input, Wi-Fi and 1 reset button.

#### **ELECTRICAL DIAGRAM**

See details below about positioning of inputs and outputs.

#### SIDE 1