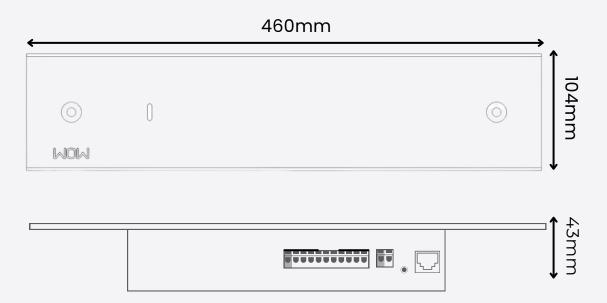

more sustainable and high-standard product.

#### Available colors and finishes:

Matte aluminum
Brushed aluminum
Matte black
Brushed black
Matte gold
Brushed gold

### W-D NS EVO ALUMINIUM NEURAL SERIES

This equipment must be used in home automation systems respecting its functions and the power limits described in this manual. Always with technical guidance.

Note: For the product to work properly, we advise you to always use it with approved products.

#### **WORK CONDITIONS**

Working temperature (ambient) 1° to 60° C

#### **SPECIFICATIONS**

Consumption: 0.8A DC

#### **IDENTIFICATION OF CIRCUITS**

The W-D NS EVO Aluminium consists of 10 key inputs, 5 150w return outputs (dimmable), 1 GND input plus 5V+ for power supply, 1 ETH input, Wi-Fi and 1 reset button.

#### **DIMENSIONS**





## W-DNS EVO ALUMINIUM NEURAL SERIES

#### **ELECTRICAL DIAGRAM**

See details below about positioning of inputs and outputs.



#### SIDE 1





## W-DNS EVO ALUMINIUM NEURAL SERIES

#### SIDE 2







### Talk to us



+55 11 3797-6844



www.wow.ind.br



Contato@wow.ind.br