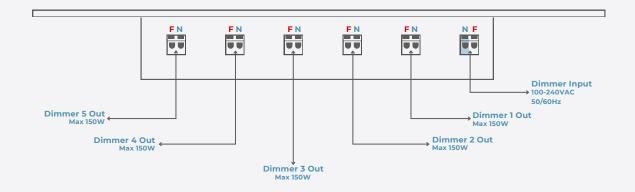

#### **IDENTIFICATION OF CIRCUITS**

The W-D NS EVO Aluminium consists of 10 key inputs, 5 150w return outputs (dimmable), 1 GND input plus 5V+ for power supply, 1 ETH input, Wi-Fi and 1 reset button.

#### **ELECTRICAL DIAGRAM**

See details below about positioning of inputs and outputs.

#### SIDE 2