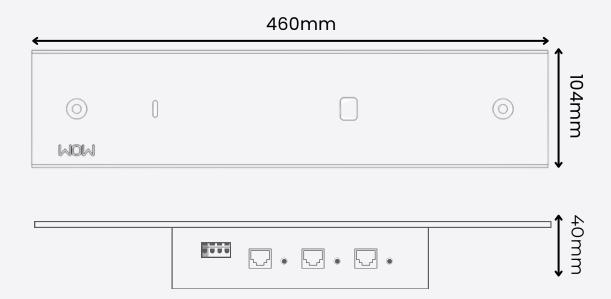

#### **DIMENSIONS**

#### **IDENTIFICATION OF CIRCUITS**

The W-IR-NS 5 ALUMINIUN consists of 5 IR outputs each consisting of 1 RJ45 (IR signal and PoE) and 1 P2 (IR signal), 3 key inputs and 1 GND, 1 reset button, 1 network,GND and 5V for power supply.