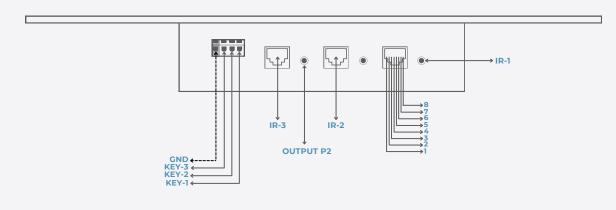

#### **IDENTIFICATION OF CIRCUITS**

The W-IR-NS 5 ALUMINIUN consists of 5 IR outputs each consisting of 1 RJ45 (IR signal and PoE) and 1 P2 (IR signal), 3 key inputs and 1 GND, 1 reset button, 1 network,GND and 5V for power supply.

#### **ELECTRICAL DIAGRAM**

See details below about positioning of inputs and outputs.

#### SIDE 2

RJ45 (IR and PoE)