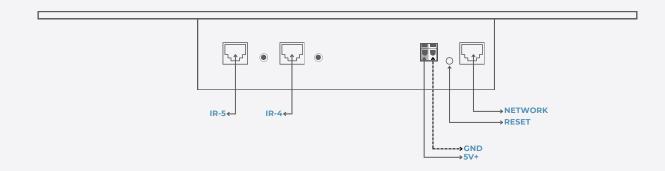

#### **IDENTIFICATION OF CIRCUITS**

The W-IR-NS 5 ALUMINIUN consists of 5 IR outputs each consisting of 1 RJ45 (IR signal and PoE) and 1 P2 (IR signal), 3 key inputs and 1 GND, 1 reset button, 1 network,GND and 5V for power supply.

#### **ELECTRICAL DIAGRAM**

See details below about positioning of inputs and outputs.

#### SIDE 1