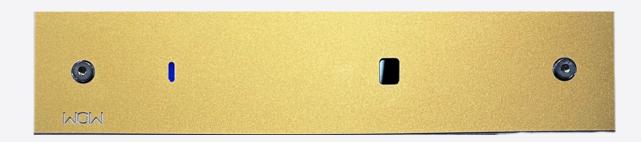

#### **IDENTIFICATION OF CIRCUITS**

The W-IR-NS 5 ALUMINIUN consists of 5 IR outputs each consisting of 1 RJ45 (IR signal and PoE) and 1 P2 (IR signal), 3 key inputs and 1 GND, 1 reset button, 1 network,GND and 5V for power supply.