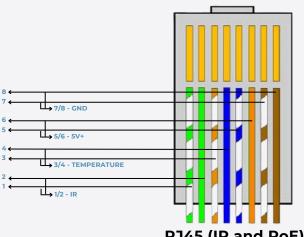

ação residencial respeitando suas funções e os limites de potência descritos nesse manual. Sempre com orientação técnica.

Obs.: Para o bom funcionamento do produto, aconselhamos seu uso sempre com produtos homologados.

#### **WORK CONDITIONS**

Working temperature (ambient) 1° to 60° C

#### **SPECIFICATIONS**

Consumption: 1.8A DC

#### **IDENTIFICATION OF CIRCUITS**

The W-IR-NS 5 ALUMINIUN consists of 5 IR outputs each consisting of 1 RJ45 (IR signal and PoE) and 1 P2 (IR signal), 3 key inputs and 1 GND, 1 reset button, 1 network,GND and 5V for power supply.

#### **DIMENSIONS**





## W-IR-NS 5 ALUMINIUM NEURAL SERIES

#### **ELECTRICAL DIAGRAM**

See details below about positioning of inputs and outputs.



#### SIDE 1





### W-IR-NS 5 ALUMINIUM **NEURAL SERIES**

#### SIDE 2





RJ45 (IR and PoE)





## Talk to us



+55 11 3797-6844



www.wow.ind.br



Contato@wow.ind.br