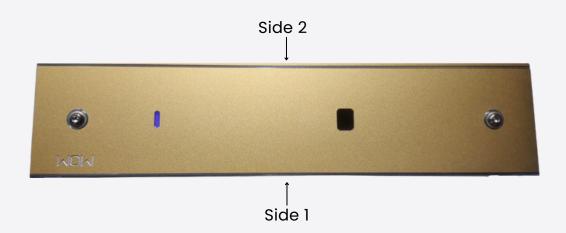

INIUM NEURAL SERIES

Esse equipamento deve ser utilizado em sistemas de automação residencial respeitando suas funções e os limites de potência descritos nesse manual. Sempre com orientação técnica.

Obs.: Para o bom funcionamento do produto, aconselhamos seu uso sempre com produtos homologados.

#### **WORK CONDITIONS**

Working temperature (ambient) 1° to 60° C

#### **SPECIFICATIONS**

Consumption: 1.8A DC

#### **IDENTIFICATION OF CIRCUITS**

The W-IR-NS 5 ALUMINIUN consists of 5 IR outputs each consisting of 1 RJ45 (IR signal and PoE) and 1 P2 (IR signal), 3 key inputs and 1 GND, 1 reset button, 1 network,GND and 5V for power supply.

#### **DIMENSIONS**





## W-IR-NS 5 ALUMINIUM NEURAL SERIES

#### **ELECTRICAL DIAGRAM**

See details below about positioning of inputs and outputs.



#### SIDE 1





### W-IR-NS 5 ALUMINIUM **NEURAL SERIES**

#### SIDE 2





RJ45 (IR and PoE)





## Talk to us



+55 11 3797-6844



www.wow.ind.br



Contato@wow.ind.br