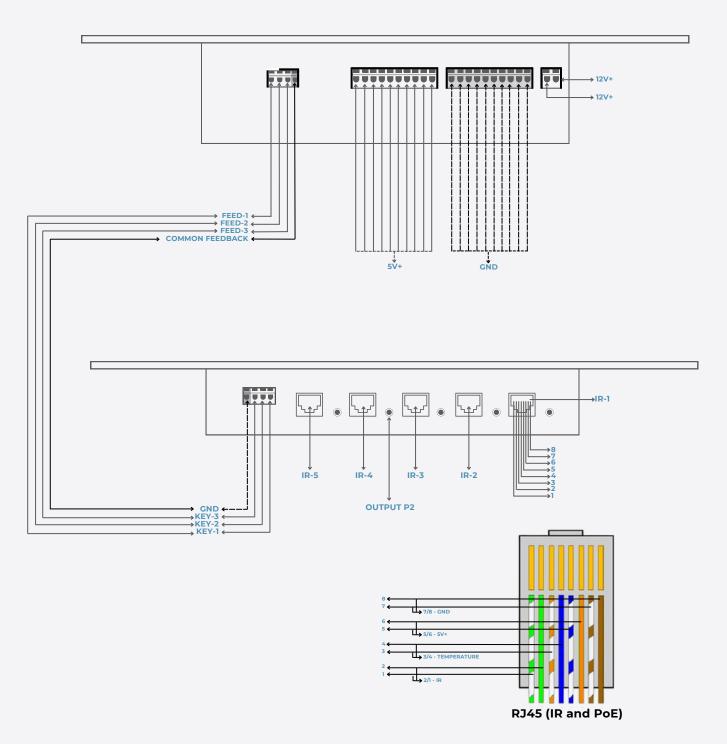

#### **IDENTIFICATION OF CIRCUITS**

The W-IR-NS Aluminium consists of 10 IR outputs each consisting of 1 RJ45 (IR signal and PoE) and 1 P2 (IR signal), 3 key inputs and 1 GND, 1 reset button, 1 network, GND and 5V for power supply.

#### **ELECTRICAL DIAGRAM**

See details below about positioning of inputs and outputs.

#### COMMON FEEDBACK ON THE BORNE GND OF THE IR-NS OR IR-NS 5