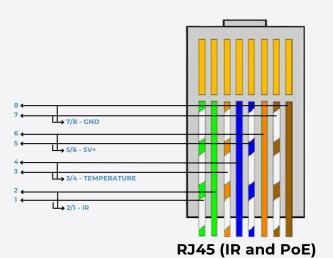

#### **IDENTIFICATION OF CIRCUITS**

The W-IR-NS Aluminium consists of 10 IR outputs each consisting of 1 RJ45 (IR signal and PoE) and 1 P2 (IR signal), 3 key inputs and 1 GND, 1 reset button, 1 network, GND and 5V for power supply.

#### **ELECTRICAL DIAGRAM**

See details below about positioning of inputs and outputs.