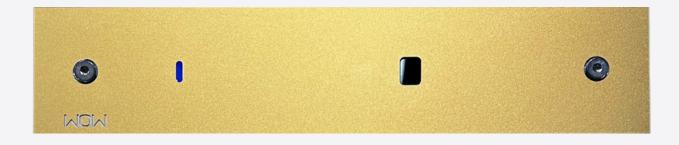

#### **IDENTIFICATION OF CIRCUITS**

The W-IR-NS Aluminium consists of 10 IR outputs each consisting of 1 RJ45 (IR signal and PoE) and 1 P2 (IR signal), 3 key inputs and 1 GND, 1 reset button, 1 network, GND and 5V for power supply.

#### SIDE 1

#### SIDE 2