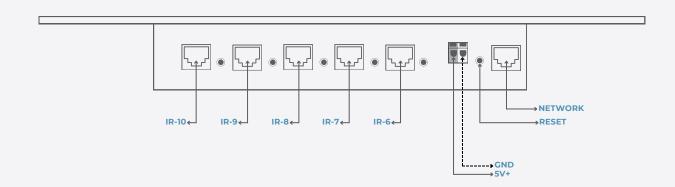

#### **IDENTIFICATION OF CIRCUITS**

The W-IR-NS Aluminium consists of 10 IR outputs each consisting of 1 RJ45 (IR signal and PoE) and 1 P2 (IR signal), 3 key inputs and 1 GND, 1 reset button, 1 network, GND and 5V for power supply.

#### **ELECTRICAL DIAGRAM**

See details below about positioning of inputs and outputs.

#### SIDE 1