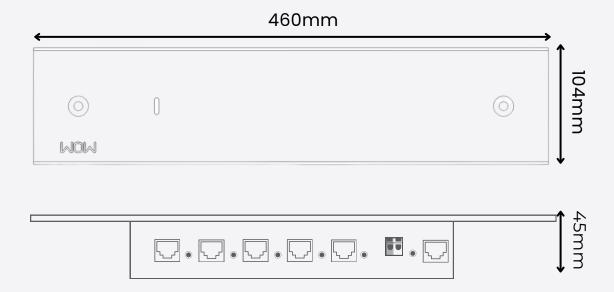

#### **DIMENSIONS**

#### **IDENTIFICATION OF CIRCUITS**

The W-IR-NS Aluminium consists of 10 IR outputs each consisting of 1 RJ45 (IR signal and PoE) and 1 P2 (IR signal), 3 key inputs and 1 GND, 1 reset button, 1 network, GND and 5V for power supply.