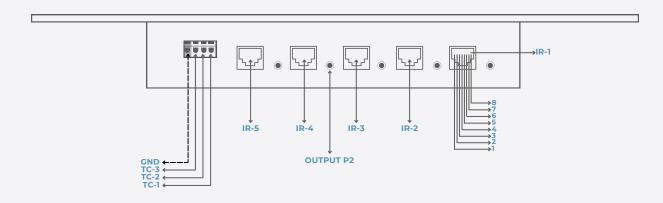

#### **IDENTIFICATION OF CIRCUITS**

The W-IR-NS Aluminium consists of 10 IR outputs each consisting of 1 RJ45 (IR signal and PoE) and 1 P2 (IR signal), 3 key inputs and 1 GND, 1 reset button, 1 network, GND and 5V for power supply.

#### **ELECTRICAL DIAGRAM**

See details below about positioning of inputs and outputs.

#### SIDE 2