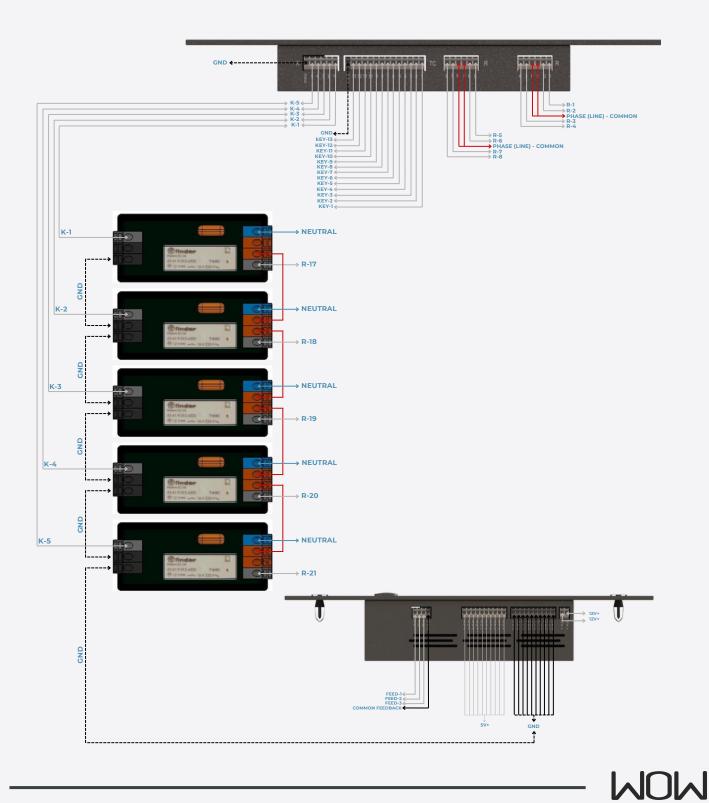

#### **CONNECTION WITH W-SNUBBER AND P-NS:**

#### **COMMON FEEDBACK P-NS TO R-NS:**

MOM