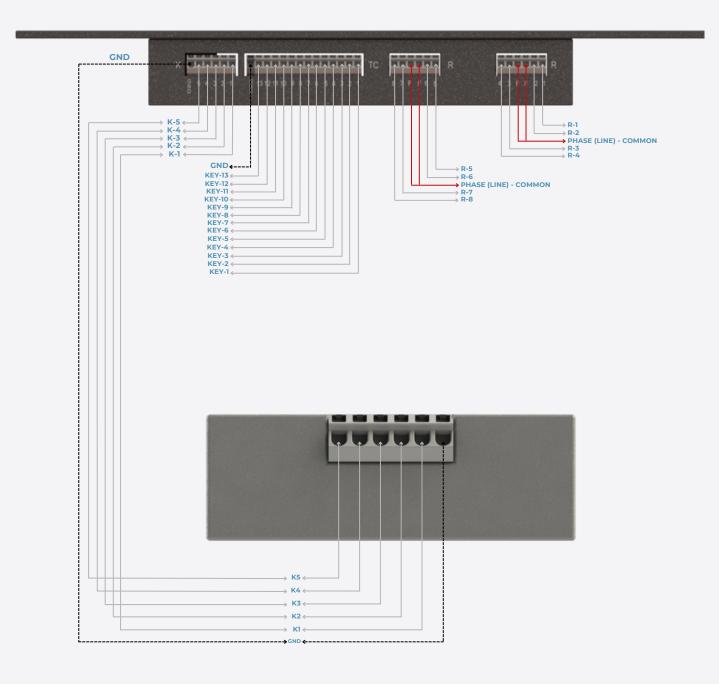

se it with approved products.

#### **WORK CONDITIONS**

Working temperature (ambient) 1° to 60° C

#### **SPECIFICATIONS**

Consumption: 1.8A DC

#### **IDENTIFICATION OF CIRCUITS**

The W-R-NS ALUMINIUM consists of 26 key inputs, 16 10A return outputs, 5 5V outputs used for activating an auxiliary Snubber Relay, 1 GND input plus 5V+ for power supply, 1 ETH input and 1 reset button.

#### DIMENSIONS

Г

| • | 460mm |   |             |  |   |   |       |     |
|---|-------|---|-------------|--|---|---|-------|-----|
|   | O     | 0 |             |  |   | 0 | 104mm | 1   |
|   |       |   | <del></del> |  | • |   | 45mm  | . 1 |



#### **ELECTRICAL DIAGRAM**

See details below about positioning of inputs and outputs.





SIDE 1





#### SIDE 2





#### **CONNECTION WITH W-SNUBBER 5:**



MOM

#### **CONNECTION WITH W-SNUBBER AND P-NS:**



#### **COMMON FEEDBACK P-NS TO R-NS:**



MOM



# Talk to us



+55 11 3797-6844



www.wow.ind.br



Contato@wow.ind.br