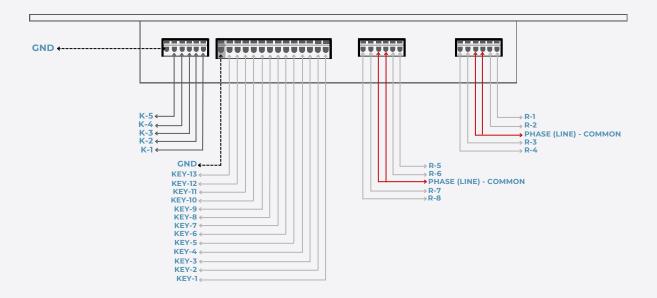

#### SIDE 2

#### **IDENTIFICATION OF CIRCUITS**

The W-R-NS ALUMINIUM consists of 26 key inputs, 16 10A return outputs, 5 5V outputs used for activating an auxiliary Snubber Relay, 1 GND input plus 5V+ for power supply, 1 ETH input and 1 reset button.