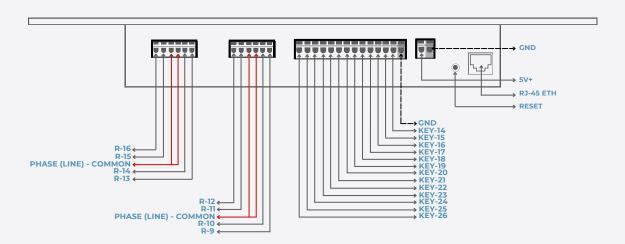

#### **ELECTRICAL DIAGRAM**

See details below about positioning of inputs and outputs.

SIDE 1

#### **IDENTIFICATION OF CIRCUITS**

The W-R-NS ALUMINIUM consists of 26 key inputs, 16 10A return outputs, 5 5V outputs used for activating an auxiliary Snubber Relay, 1 GND input plus 5V+ for power supply, 1 ETH input and 1 reset button.