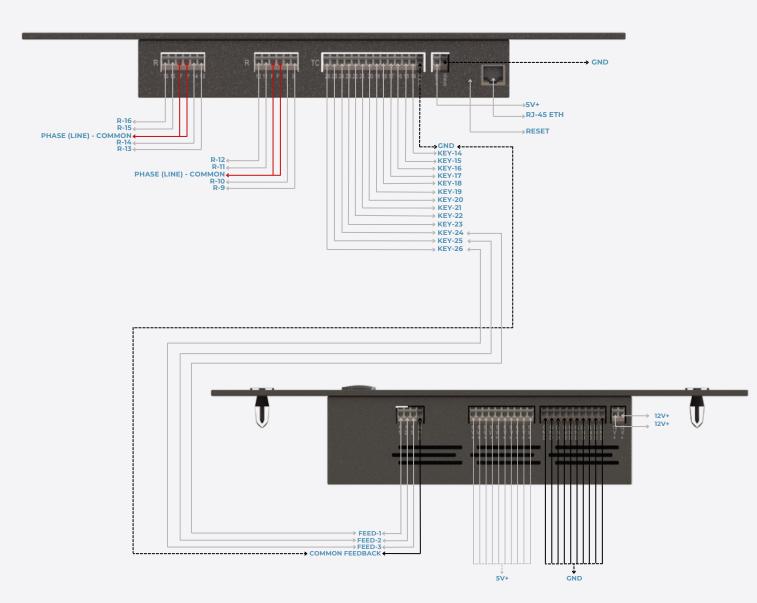

#### **IDENTIFICATION OF CIRCUITS**

The W-R-NS ALUMINIUM consists of 26 key inputs, 16 10A return outputs, 5 5V outputs used for activating an auxiliary Snubber Relay, 1 GND input plus 5V+ for power supply, 1 ETH input and 1 reset button.

#### **ELECTRICAL DIAGRAM**

See details below about positioning of inputs and outputs.

SIDE 1

#### SIDE 2

#### **CONNECTION WITH W-SNUBBER 5:**

MOM

#### **CONNECTION WITH W-SNUBBER AND P-NS:**

#### **COMMON FEEDBACK P-NS TO R-NS:**

MOM